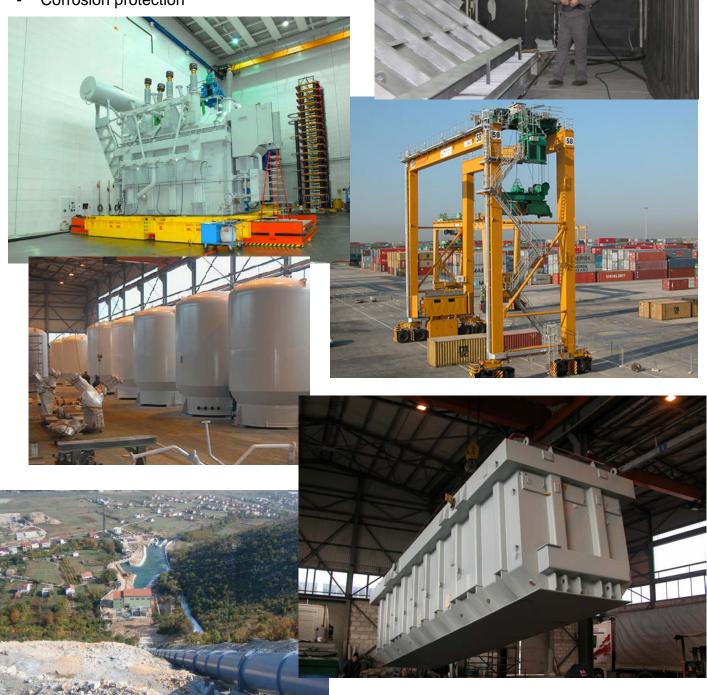

## **Services**

- Steel structures design and manufacturing
- Welding, machining, sandblasting
- Pressure vessels; tanks and silos
- Cranes; transformers
- Pipelines
- Tunnel formworks
- Corrosion protection