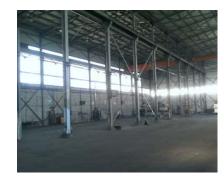

The manufacturing plant occupies about 16.000 m² of indoor and large outdoor area and it consists of the following premises:

- fully equipped workshop for steel structure manufacturing (7.000 m²) with cranes up to 40 tonnes and capacity of about 400 tonnes/month
- fully equipped workshop for machine processing of special parts machinery (7.000 m²) with cranes up to 40 tonnes of capacity
- fully equipped paint shop with sandblasting chamber for pieces up to 40 m in length (2.000 m²) with cranes up to 40 tonnes of capacity
- 70.000 m² of open storage area