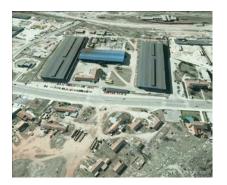

The manufacturing plant occupies about 16.000 m² of indoor and large outdoor area and it consists of the following premises:

- fully equipped workshop for steel structure manufacturing (7.000 m²) with cranes up to 40 tonnes and capacity of about 400 tonnes/month
- fully equipped workshop for machine processing of special parts machinery (7.000 m²) with cranes up to 40 tonnes of capacity
- fully equipped paint shop with sandblasting chamber for pieces up to 40 m in length (2.000 m²) with cranes up to 40 tonnes of capacity
- 70.000 m² of open storage area