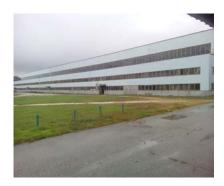

The manufacturing plant occupies about 16.000 m² of indoor and large outdoor area and it consists of the following premises:

- fully equipped workshop for steel structure manufacturing (7.000 m²) with cranes up to 40 tonnes and capacity of about 400 tonnes/month
- fully equipped workshop for machine processing of special parts machinery (7.000 m²) with cranes up to 40 tonnes of capacity
- fully equipped paint shop with sandblasting chamber for pieces up to 40 m in length (2.000 m²) with cranes up to 40 tonnes of capacity
- 70.000 m² of open storage area