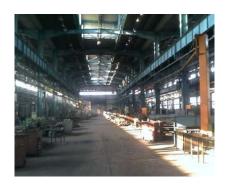

The manufacturing plant occupies about 16.000 m² of indoor and large outdoor area and it consists of the following premises:

- fully equipped workshop for steel structure manufacturing (7.000 m²) with cranes up to 40 tonnes and capacity of about 400 tonnes/month
- fully equipped workshop for machine processing of special parts machinery (7.000 m²) with cranes up to 40 tonnes of capacity
- fully equipped paint shop with sandblasting chamber for pieces up to 40 m in length (2.000 m²) with cranes up to 40 tonnes of capacity
- 70.000 m² of open storage area

## **Services**

- Steel structures design and manufacturing
- Welding, machining, sandblasting
- Pressure vessels; tanks and silos
- Cranes; transformers
- Pipelines
- Tunnel formworks
- Corrosion protection