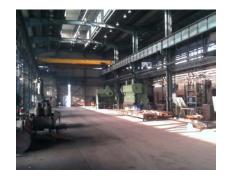

The manufacturing plant occupies about 16.000 m² of indoor and large outdoor area and it consists of the following premises:

- fully equipped workshop for steel structure manufacturing (7.000 m²) with cranes up to 40 tonnes and capacity of about 400 tonnes/month
- fully equipped workshop for machine processing of special parts machinery (7.000 m²) with cranes up to 40 tonnes of capacity
- fully equipped paint shop with sandblasting chamber for pieces up to 40 m in length (2.000 m²) with cranes up to 40 tonnes of capacity
- 70.000 m² of open storage area